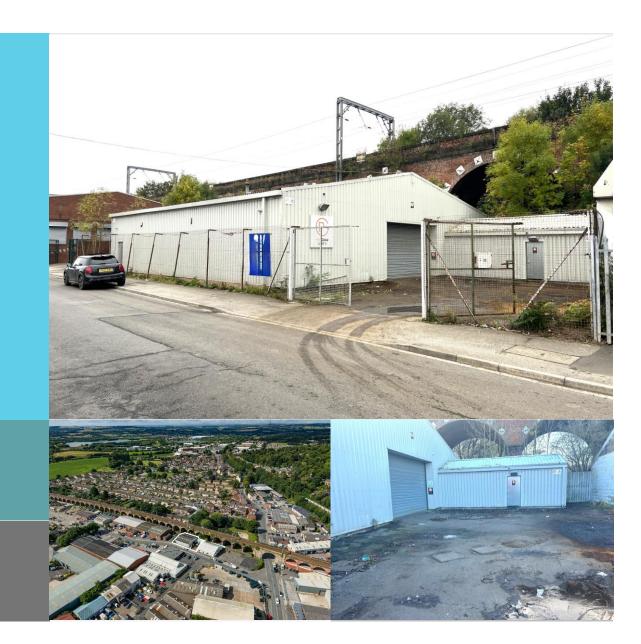

## Detached Warehouse / Workshop Unit close to Wakefield City Centre & M1 Motorway.....

The building is of concrete frame construction with profile metal cladding to the outer elevations which incorporate an automatic roller shutter loading door and WC facilities.

The roof is pitched and clad with cement sheeting, incorporating a number of translucent panels.

Internally, the unit provides a solid concrete floor and an eaves height of circa 4m.

The property is situated in an established industrial location, approximately 1 mile south of Wakefield city centre and 2 miles north-east of J39 of the M1.