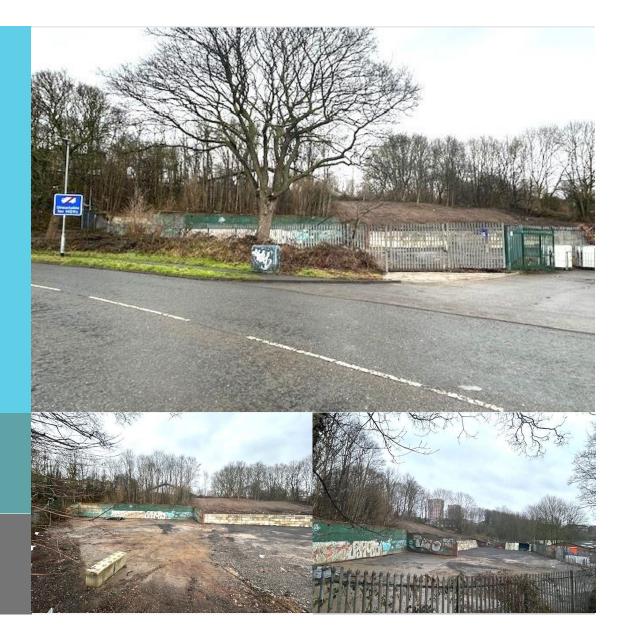

#### DESCRIPTION

Fenced, gated and surfaced level site extending to approximately 0.4 acres and well located just off the ring road adjacent Edison Business Centre and to the west of Leeds City Centre. The site benefits from great accessibility and is a short distance from both the M1 and M62.