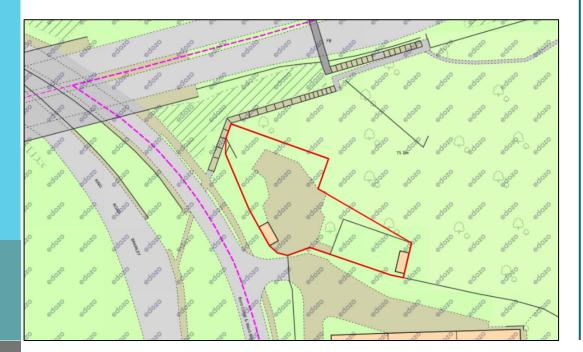

#### DESCRIPTION

Fenced, gated and surfaced level site extending to approximately 0.4 acres and well located just off the ring road adjacent Edison Business Centre and to the west of Leeds City Centre. The site benefits from great accessibility and is a short distance from both the M1 and M62.